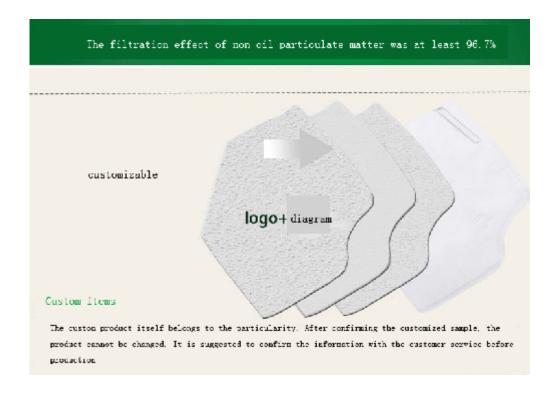

## **Customers items**

The custom product itself belongs to the particularity. After confirming the customized sample, the product cannot be changed. It is suggested to confirm the information with the customer service

before production.