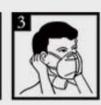

step 4

Place your hands in the middle of the metal nose clip. From the middle of the nose by the status quo, until close to the bridge of the nose.

step 5

Into the work area Feel the air leak from the nose, should be re-adjust the nose clip. If you feel no air overflow can enter the work area.