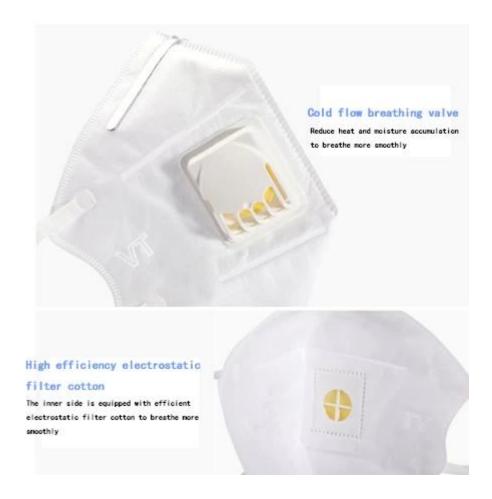

Medexpro provides top quality masks which can be printed logo. If you are interested ,pls enquiry me .

Our masks are all 3D design and there are six kinds.

Professional manufacturer of **mask** with enough in stock.