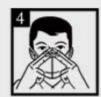

step 4

Place your hands in the middle of the metal nose clip. From the middle of the nose by the status quo, until close to the bridge of the nose.

step 5

Into the work area Feel the air leak from the nose, should be re-adjust the nose clip. If you feel no air overflow can enter the work area.