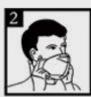

## Steps for usage

step 1

Open the <u>mask</u>, nose clip out.Both hands were pulled side of the band, so that the nose folder above the mask.

step 2

Put the mask against the chin.

step 3

Pull the band to the ear.

step 4

Place your hands in the middle of the metal nose clip. From the middle of the nose by the status quo, until close to the bridge of the nose.

step 5

Into the work area Feel the air leak from the nose, should be re-adjust the nose clip. If you feel no air overflow can enter the work area.