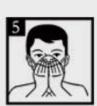

step 4

Place your hands in the middle of the metal nose clip. From the middle of the nose by the status quo, until close to the bridge of the nose.

step 5

Into the work area Feel the air leak from the nose, should be re-adjust the nose clip. If you feel no air overflow can enter the work area.