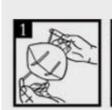

## Steps for usage

step 1

Open the <u>mask</u>, nose clip out.Both hands were pulled side of the band, so that the nose folder above the mask.

step 2

Put the mask against the chin.

step 3

Pull the band to the ear.