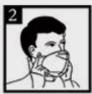

## Steps for usage

step 1

Open the mask, nose clip out. Both hands were pulled side of the band, so that the nose folder above the mask. step 2

Put the mask against the chin.

step 3

Pull the band to the ear.