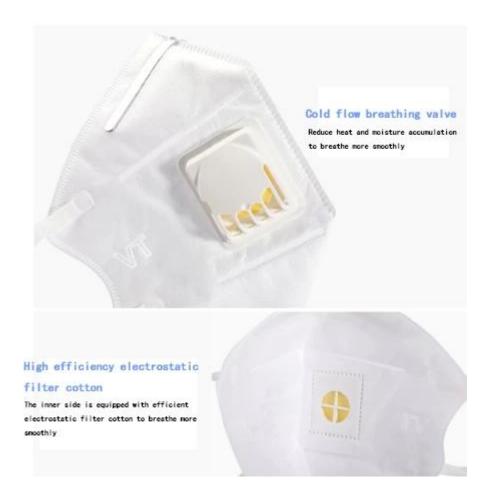

Medexpro provides top quality  $\frac{masks}{masks}$  which can be printed  $\frac{logo}{logo}$ . If you are interested ,pls enquiry me .

Our masks are all 3D design and there are six kinds.