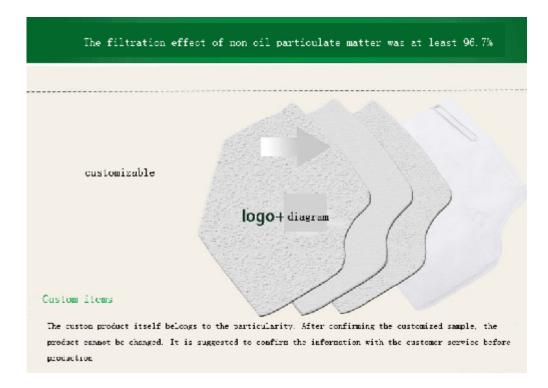

## Customers items

The custom product itself belongs to the particularity. After confirming the customized sample, the product cannot be changed. It is suggested to confirm the information with the customer service before production.