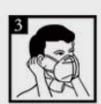

## Steps for usage

step 1

Open the mask, nose clip out. Both hands were pulled side of the band, so that the nose folder above the mask. step 2

Put the mask against the chin.

step 3

Pull the band to the ear.