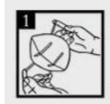

## Steps for usage

step 1

Open the mask, nose clip out. Both hands were pulled side of the band, so that the nose folder above the mask. step 2

Put the mask against the chin.

step 3

Pull the band to the ear.