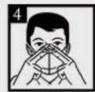

step 4

Place your hands in the middle of the metal nose clip. From the middle of the nose by the status quo, until close to the bridge of the nose.

step 5

Into the work area Feel the air leak from the nose, should be re-adjust the nose clip. If you feel no air overflow can enter the work area.