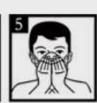

step 4

Place your hands in the middle of the metal nose clip. From the middle of the nose by the status quo, until close to the bridge of the nose.

step 5

Into the work area Feel the air leak from the nose, should be re-adjust the nose clip. If you feel no air overflow can enter the work area.