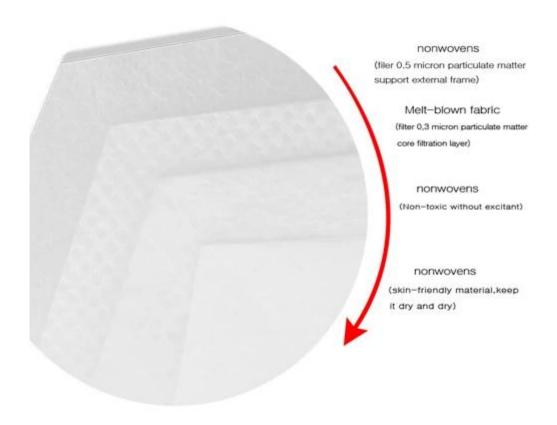

## Features:

Human body engineering 3D stereo design Multilayer <u>non-woven</u> fabric and meltblown,total 4 layers Aluminum belt hold shape

## 4 layers protection