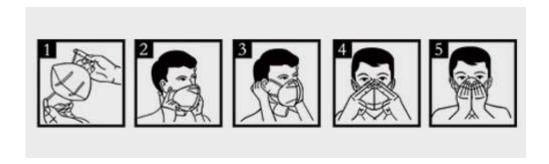

## Steps for usage

step 1

Open the <u>mask</u>, nose clip out.Both hands were pulled side of the band, so that the nose folder above the mask.

step 2

Put the mask against the chin.

step 3

Pull the band to the ear.

step 4

Place your hands in the middle of the metal nose clip. From the middle of the nose by the status quo, until close to the bridge of the nose.

step 5

Into the work area Feel the air leak from the nose, should be re-adjust the nose clip. If you feel no air overflow can enter the work area.