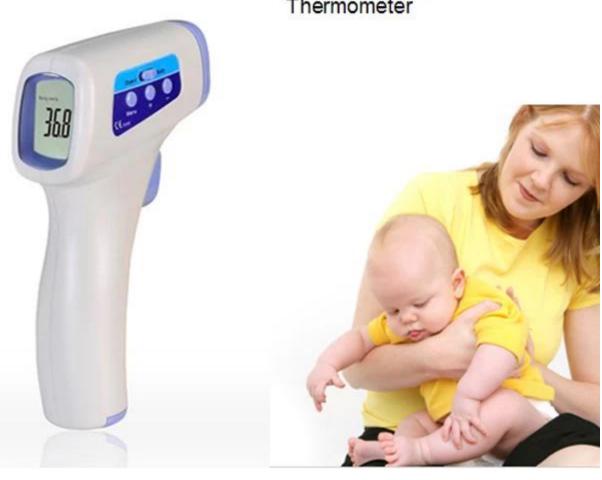

## Non Touch Baby head thermometer

## Features:

- 1. Adopts reliable sensor made in German.
- 2.All-new & patented probe design ensures high accuracy.
- 3.Excellent adaption to ambient <u>temperature</u>. Accurate and reliable even under complicated surrounding.
- 4. Body mode and object mode available, one switch to change mode
- 5.Beeper for fever or high temperature ( alarm value can be defined by user ).
- 6.Automatic recall of last reading.
- 7.Large LCD with back-lit.
- 8.C/F reading available.
- 9. Automatic shut off.