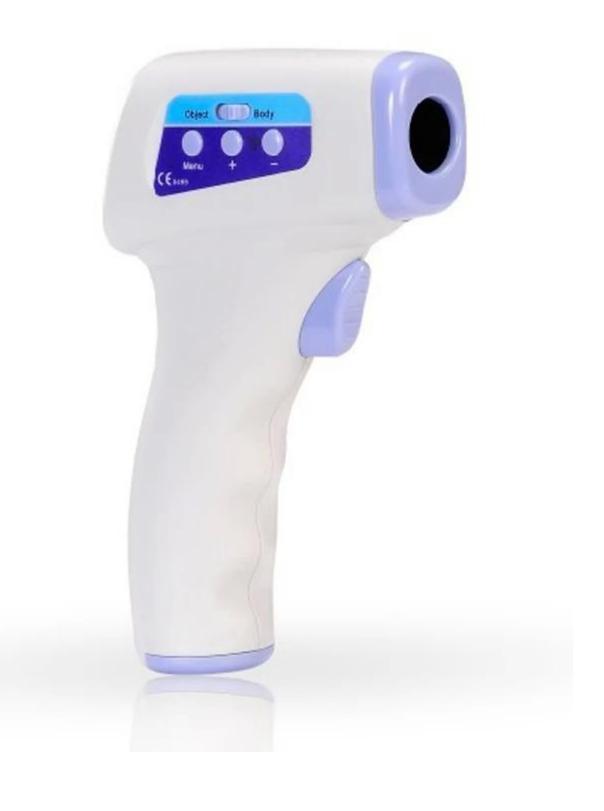

## Non Touch Baby head thermometer

## Features:

- 1. Adopts reliable sensor made in German.
- 2.All-new & patented probe design ensures high accuracy.
- 3.Excellent adaption to ambient <u>temperature</u>. Accurate and reliable even under complicated surrounding.
- 4. Body mode and object mode available, one switch to change mode
- 5.Beeper for fever or high temperature ( alarm value can be defined by user ).
- 6.Automatic recall of last reading.
- 7.Large LCD with back-lit.
- 8.C/F reading available.
- 9. Automatic shut off.