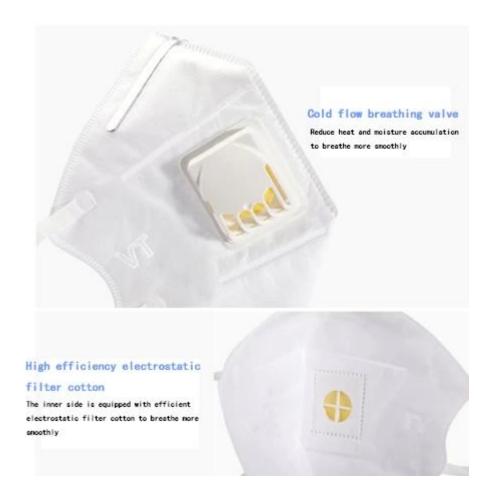

Medexpro provides top quality  $\underline{\text{masks}}$  which can be printed  $\underline{\text{logo}}$ . If you are interested ,pls enquiry me .

Our masks are all 3D design and there are six kinds.