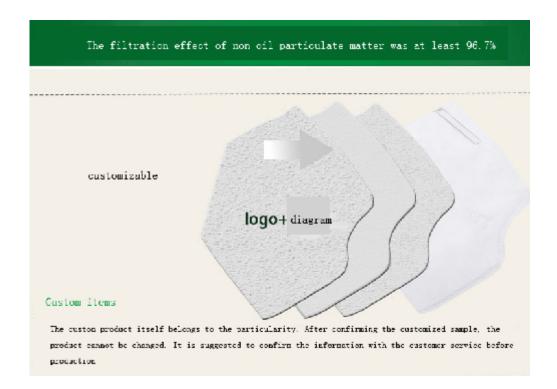

## Customers items

The custom product itself belongs to the particularity. After confirming the customized sample, the product cannot be changed. It is suggested to confirm the information with the customer service before production.