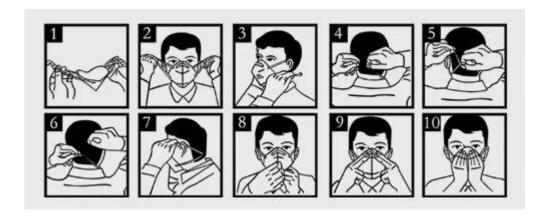

## Steps for usage

Perform hand hygiene before putting on mask.

Choose the correct size of the mask and ensure there are no defects.

- 1. Hold the VT103 in your palm with the nosepiece at fingertips, hang ear straps freely below hand.
- 2. Position the 103v under your chin with the nosepiece up.

While holding the VT103 in place, pull the two straps over each ear.

- 3.And then pull the hoop to another strap, make it in place on the neck.
- 4.If you have long hair, the strap must be positioned beneath your hair.

Position the VT103 low on your nose.

5. Using both hands, mold the nosepiece to the shape of your nose by pushing downward and outward.

While moving your fingertips down both sides of the nosepiece.

6.perform a fit check by placing both hands completely over the mask.

Be careful not to disturb the position and exhale sharply.

If airleaks around your nose, adjust the nosepiece as described in step 5.

If air leaks at the mask edges, adjust the straps back along the sides of your head.

Perform fit check again if an adjustment is made.

| Professional manufacturer of mask with enough in stock. |
|---------------------------------------------------------|
|                                                         |
|                                                         |
|                                                         |
|                                                         |
|                                                         |
|                                                         |
|                                                         |
|                                                         |
|                                                         |
|                                                         |
|                                                         |
|                                                         |
|                                                         |
|                                                         |
|                                                         |
|                                                         |
|                                                         |
|                                                         |
|                                                         |
|                                                         |