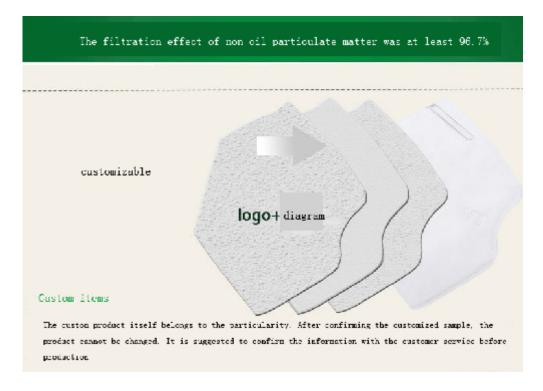

## Customers items

The custom product itself belongs to the particularity. After confirming the customized sample, the product cannot be changed. It is suggested to confirm the information with the customer service before production.