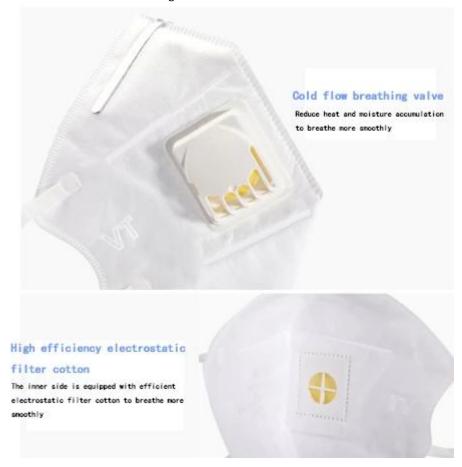

Medexpro provides top quality  $\underline{\text{masks}}$  which can be printed  $\underline{\text{logo}}$  . If you are interested ,pls enquiry me .

Our masks are all 3D design and there are six kinds.