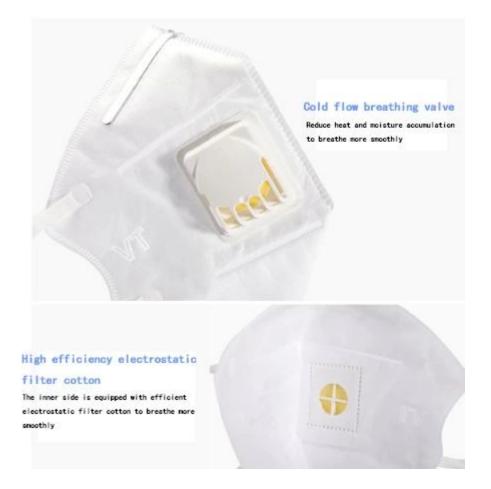

Medexpro provides top quality  $\underline{masks}$  which can be printed  $\underline{logo}$  .If you are interested ,pls enquiry me .

Our masks are all 3D design and there are six kinds.



Customers items

The custom product itself belongs to the particularity. After confirming the customized sample, the product cannot be changed. It is suggested to confirm the information with the customer service before production.

## The filtration effect of non oil particulate matter was at least 96.7%



## Steps for usage

Perform hand hygiene before putting on mask.

Choose the correct size of the mask and ensure there are no defects.

1.Hold the VT103 in your palm with the nosepiece at fingertips, hang ear straps freely below hand.

2.Position the 103v under your chin with the nosepiece up.

While holding the VT103 in place, pull the two straps over each ear.

3.And then pull the hoop to another strap, make it in place on the neck.

4.If you have long hair, the strap must be posit