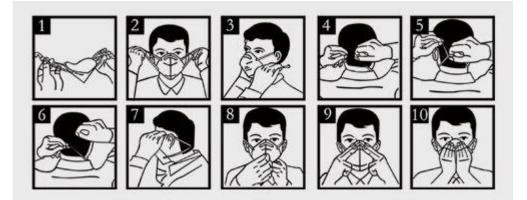

## Steps for usage

Perform hand hygiene before putting on mask.

Choose the correct size of the mask and ensure there are no defects.

1.Hold the VT103 in your palm with the nosepiece at fingertips, hang ear straps freely below hand.

2.Position the 103v under your chin with the nosepiece up.

While holding the VT103 in place, pull the two straps over each ear.

3.And then pull the hoop to another strap, make it in place on the neck.

4.If you have long hair, the strap must be positioned beneath your hair.

Position the VT103 low on your nose.

5.Using both hands,mold the nosepiece to the shape of your nose by pushing downward and outward.

While moving your fingertips down both sides of the nosepiece.

6.perform a fit check by placing both hands completely over the mask.

Be careful not to disturb the position and exhale sharply.

If airleaks around your nose, adjust the nosepiece as described in step 5.

If air leaks at the mask edges, adjust the straps back along the sides of your head.

Perform fit check again if an adjustment is made.