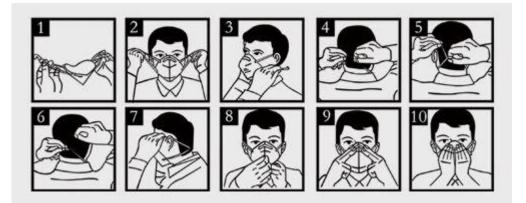

Perform hand hygiene before putting on mask.

Choose the correct size of the mask and ensure there are no defects.

1.Hold the VT103 in your palm with the nosepiece at fingertips, hang ear straps freely below hand.

2.Position the 103v under your chin with the nosepiece up.

While holding the VT103 in place, pull the two straps over each ear.

3.And then pull the hoop to another strap, make it in place on the neck.

4.If you have long hair, the strap must be positioned beneath your hair.

Position the VT103 low on your nose.

5.Using both hands, mold the nosepiece to the shape of your nose by pushing downward and outward.

While moving your fingertips down both sides of the nosepiece.

6.perform a fit check by placing both hands completely over the mask.

Be careful not to disturb the position and exhale sharply.

If airleaks around your nose, adjust the nosepiece as described in step 5.

If air leaks at the mask edges, adjust the straps back along the sides of your head.

Perform fit check again if an adjustment is made.

Professional manufacturer of mask with enough in stock.