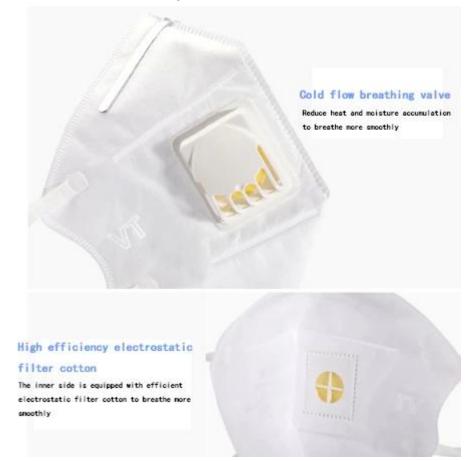

Medexpro provides top quality  $\underline{\text{masks}}$  which can be printed  $\underline{\text{logo}}$ . If you are interested ,pls enquiry me .



Our masks are all 3D design and there are six kinds.

Customers items

The custom product itself belongs to the particularity. After confirming the customized sample, the product cannot be changed. It is suggested to confirm the information with the customer service before production.







Perform hand hygiene before putting on mask.

Choose the correct size of the mask and ensure there are no defects.

1.Hold the VT103 in your palm with the nosepiece at fingertips, hang ear straps freely below hand.

2.Position the 103v under your chin with the nosepiece up.

While holding the VT103 in place, pull the two straps over each ear.

3.And then pull the hoop to another strap, make it in place on the neck.

4.If you have long hair, the strap must be positioned beneath your hair.

Position th