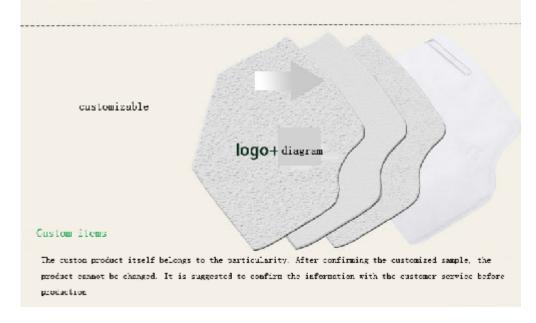

Customers items

The custom product itself belongs to the particularity. After confirming the customized sample, the product cannot be changed. It is suggested to confirm the information with the customer service before production.