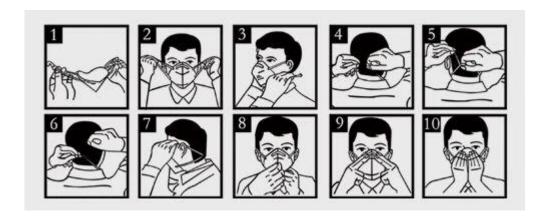

## Steps for usage

Perform hand hygiene before putting on mask.

Choose the correct size of the mask and ensure there are no defects.

- 1. Hold the VT103 in your palm with the nosepiece at fingertips, hang ear straps freely below hand.
- 2. Position the 103v under your chin with the nosepiece up.

While holding the VT103 in place, pull the two straps over each ear.

- 3. And then pull the hoop to another strap, make it in place on the neck.
- 4.If you have long hair, the strap must be positioned beneath your hair.

Position the VT103 low on your nose.

5. Using both hands, mold the nosepiece to the shape of your nose by pushing downward and outward.

While moving your fingertips down both sides of the nosepiece.

6.perform a fit check by placing both hands completely over the mask.

Be careful not to disturb the position and exhale sharply.

If airleaks around your nose, adjust the nosepiece as described in step 5.

If air leaks at the mask edges, adjust the straps back along the sides of your head.

Perform fit check again if an adjustment is made.