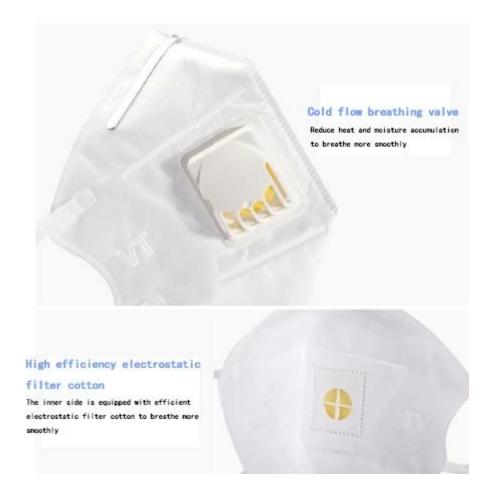

Medexpro provides top quality  $\underline{\text{masks}}$  which can be printed  $\underline{\text{logo}}$  . If you are interested ,pls enquiry me .

Our masks are all 3D design and there are six kinds.