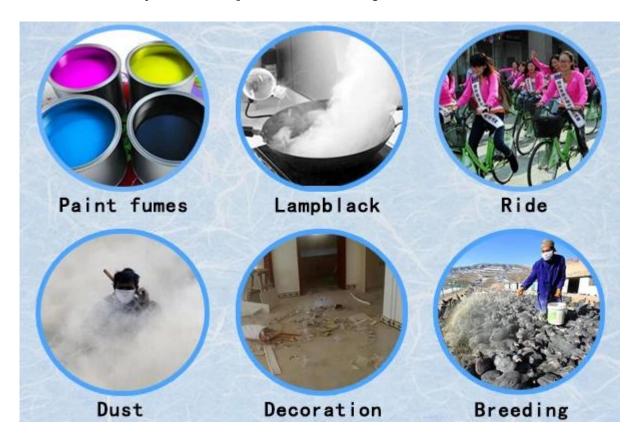

## Applicable scope

can be used to protect non oily particles, reduce the odor of some oganic compounds. Non oily particulates: dust(mineral property, metallic dust fiber dust) pollen and haze. Which can be use to protect environment air pollution fine particle PM 2.5. Can't be suitable for: