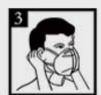

step 2

Put the mask against the chin.

step 3

Pull the band to the ear.

step 4

Place your hands in the middle of the metal nose clip. From the middle of the nose by the status quo, until close to the bridge of the nose.