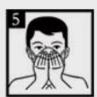

step 5

Into the work area Feel the air leak from the nose, should be re-adjust the nose clip. If you feel no air overflow can enter the work area.