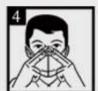

step 2

Put the mask against the chin.

step 3

Pull the band to the ear.

step 4

Place your hands in the middle of the metal nose clip. From the middle of the nose by the status quo, until close to the bridge of the nose.