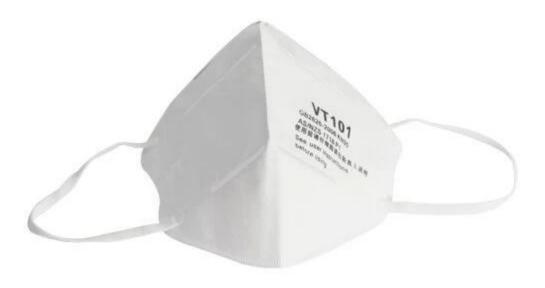

Features: Human body engineering 3D stereo design Multilayer non-woven fabric and meltblown,total 4 layers Aluminum belt hold shape