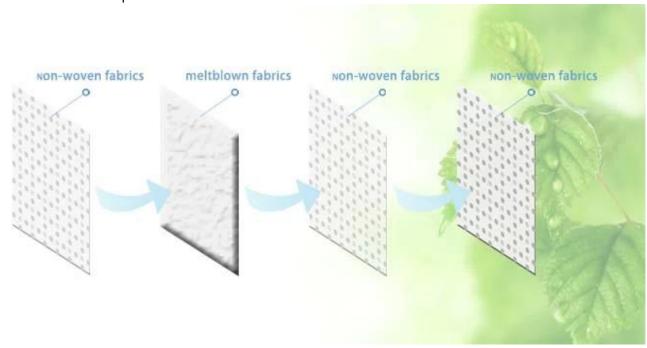

Features: Human body engineering 3D stereo design Multilayer non-woven fabric and meltblown,total 4 layers Aluminum belt hold shape