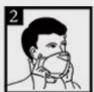

step 2

Put the mask against the chin.

step 3

Pull the band to the ear.

step 4

Place your hands in the middle of the metal nose clip. From the middle of the nose by the status quo, until close to the bridge of the nose.