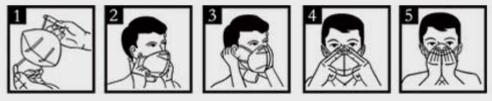

Respirators do not produce oxygen, not in oxygen-deficient environment.

remember:Can only be used for pollutants, the wrong use will lead to disease or even death.

Steps for usage

step 1

Open the <u>mask</u>, nose clip out.Both hands were pulled side of the band, so that the nose folder above the mask.

step 2

Put the mask against the chin.

step 3

Pull the band to the ear.

step 4

Place your hands in the middle of the metal nose clip. From the middle of the nose by the status quo, until close to the bridge of the nose.

step 5

Into the work area Feel the air leak from the nose, should be re-adjust the nose clip. If you feel no air overflow can enter the work area.